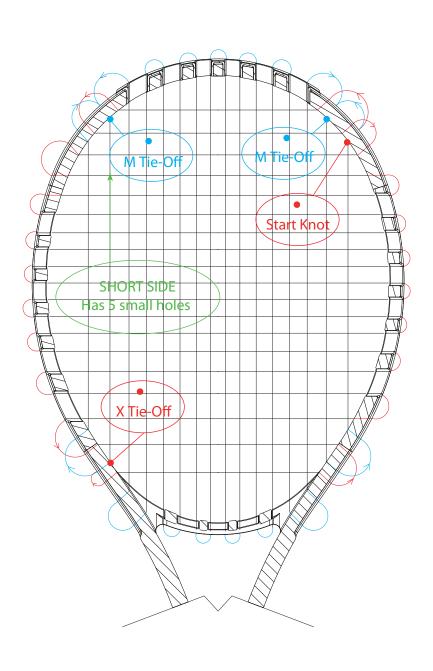

#### Mains

Start M's at head. M's skips are 7H, 9H, 7T and 9T. No shared holes.

### **Xcrosses to Crosses**

Start X's at 7H. Bottom X: 7T.

## Tie Off

M's at 8H. X's at 8T.

### Mains

Start M's at head. M's skips are 7H, 9H, 7T and 9T. No shared holes.

#### Tie Off

M's at 8H. X's at 10H, 8T.

Requires X's to be installed from the top on all racquets. Installing crosses starting from the bottom will void the warranty. Refer to the attached pdf of stringing instructions for each string recommendation.